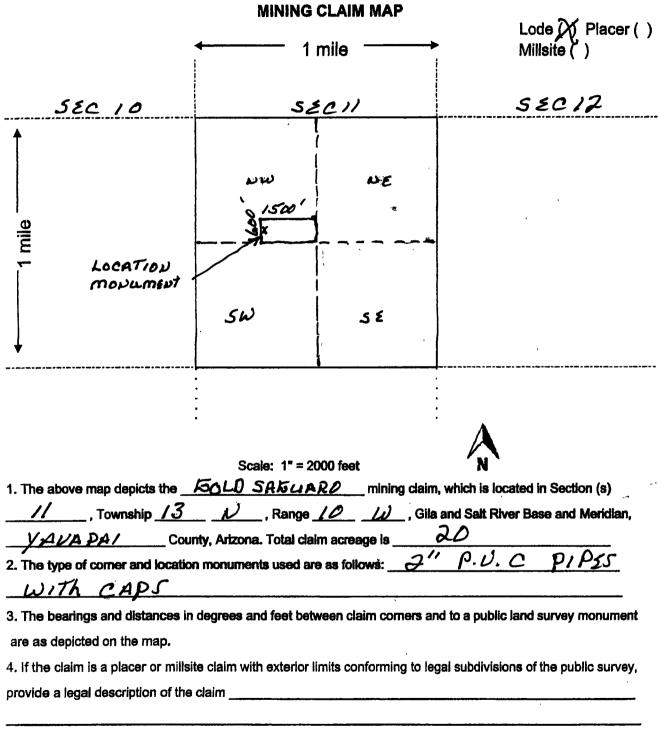

|                                                                                                                                                                                                             |                         |                                              | <u>~</u>   | <u> </u> |
|-------------------------------------------------------------------------------------------------------------------------------------------------------------------------------------------------------------|-------------------------|----------------------------------------------|------------|----------|
| LOCATION NOTICE FOR LODE MINING CLAIM                                                                                                                                                                       |                         | 통                                            |            |          |
| ☐ Amendment BLM Serial #                                                                                                                                                                                    | BLM                     | 回                                            | AUG        |          |
| NOTICE IS HEREBY GIVEN that the 50LO SAGUARO                                                                                                                                                                | Date                    | OENIX, ARIZONA                               |            | 昌        |
| lode mining claim has been located                                                                                                                                                                          | Stamp                   | 图                                            | U          | 2        |
| by DEWLS CON LON whose current mailing                                                                                                                                                                      |                         | 2                                            | 2.3        | 릙        |
| address is 23306 N. 70 + LANE                                                                                                                                                                               |                         |                                              | ాప         | , , ,    |
| TOLENDALE AZ 85310                                                                                                                                                                                          | L                       |                                              |            |          |
| The general course of this claim is W267 TO EAST                                                                                                                                                            | and it is situated in   | YAU                                          | A P        | 4/       |
| County, Arizona. This claim is 1500 feet in length and 6                                                                                                                                                    |                         | • ,                                          |            |          |
| ZO Total Claim Acreage. This claim runs from the location mon                                                                                                                                               | ument on which this     | s location                                   | n notice   | э        |
| is posted on the centerline of the claim approximately 10 feet i                                                                                                                                            | n a <u>/JES/</u> direct | ion to th                                    | e <u>w</u> | EST      |
| end line and 1490 feet in a SAST direction to the SAS                                                                                                                                                       | end line. This          | claim is                                     | marke      | d by six |
| monuments, one at each comer and one at the center of each end line                                                                                                                                         | of the claim.           |                                              |            |          |
| The location monument on which this notice is posted is situated within $N$ , Range $N$ , Gila Salt River Base and Meridian, Arize of the following quarter section(s), section(s), Township(s) and Range(s | ona and this claim e    | encompa                                      | isses p    | ortions  |
| Gila Salt River Base and Meridian, Arizona.                                                                                                                                                                 |                         |                                              |            | •        |
| The locality of this claim with reference to some natural object or permanent                                                                                                                               | nent monument and       | addition                                     | nal info   | mation   |
| (if any) concerning its locality are as follows: 1500 WEST                                                                                                                                                  | AND 301                 | 2'N                                          | OR         | TH       |
| OF CENTER LINE SEC // T/3/                                                                                                                                                                                  | U RIOU                  | <u>)                                    </u> |            |          |
| The above in                                                                                                                                                                                                | formation is shown      | on the a                                     | ittache    | d map.   |
| DATED AND POSTED on the ground this 19 day of Jul                                                                                                                                                           | Y . 20 17.              |                                              |            |          |
| LOCATOR(s) AGENT                                                                                                                                                                                            |                         |                                              |            |          |
| Print Name(s) DEUNIS CON LOW                                                                                                                                                                                |                         |                                              |            |          |
| Print Name(s) DEUNIS CON LON Signature(s) Honor For Long                                                                                                                                                    |                         |                                              |            |          |
|                                                                                                                                                                                                             |                         |                                              |            | ICF100   |

LOCATION Notice FOR Mining CLAIM

Gold SAGUARO Deunis Conlon

BLIM AZ STATE OFFICE
2011 AUG 1 1 P 2: 38
PHOENIX, ARIZONA

AMC445340